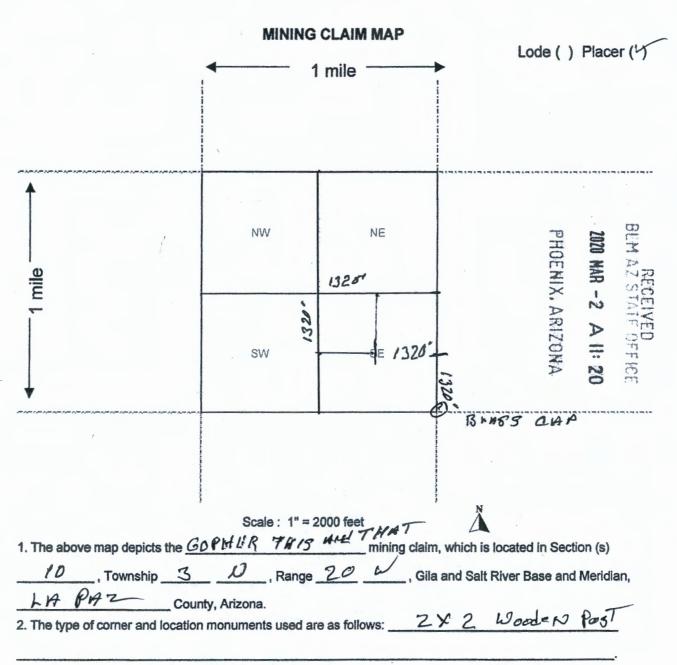

| State of                          |                                                                          |                                                                                                                    |                                     |                      | 7.9           |               |
|-----------------------------------|--------------------------------------------------------------------------|--------------------------------------------------------------------------------------------------------------------|-------------------------------------|----------------------|---------------|---------------|
| I (Name<br>Reside                 | Arizona, Cou                                                             | Charles We                                                                                                         | ss:<br>PIN heimer<br>Dr #9698       | BLM<br>Date<br>Stamp |               | MI APR 24 A 9 |
|                                   |                                                                          | County County                                                                                                      | lepose and say that I am a          | 245 4 4 4            |               | 8             |
| S.C. 100<br>irrect acc<br>Owner's | 01 pertaining cording to the s name and a me more and a me me personally | to the filing of false, fictition best of my knowledge, in ddress (If not shown in Itel acquainted with the mining |                                     | nts with the United  | I States, are | true and      |
| pense o                           | ii the owner(s                                                           |                                                                                                                    | t; <u>LAP PAZ</u>                   |                      |               | luateo in 1   |
| Line<br>No.                       | * AMC<br>NUMBER                                                          | CLAIM/SITE NAME                                                                                                    | COUNTY RECORDED DATA (If available) | R TWP                | RNG           | SEC           |
| 1                                 | 436467                                                                   | Gother Hole                                                                                                        | 2016-0009                           | 311                  | 20W           | 14            |
| 2                                 | 440735                                                                   | Copper Broke                                                                                                       | 2016-0009<br>2016-04393             | - 3N                 | 200           | 14            |
| 3                                 |                                                                          |                                                                                                                    |                                     |                      |               |               |
| 4                                 |                                                                          | - 7                                                                                                                |                                     |                      |               |               |
| 5                                 |                                                                          |                                                                                                                    |                                     |                      |               |               |